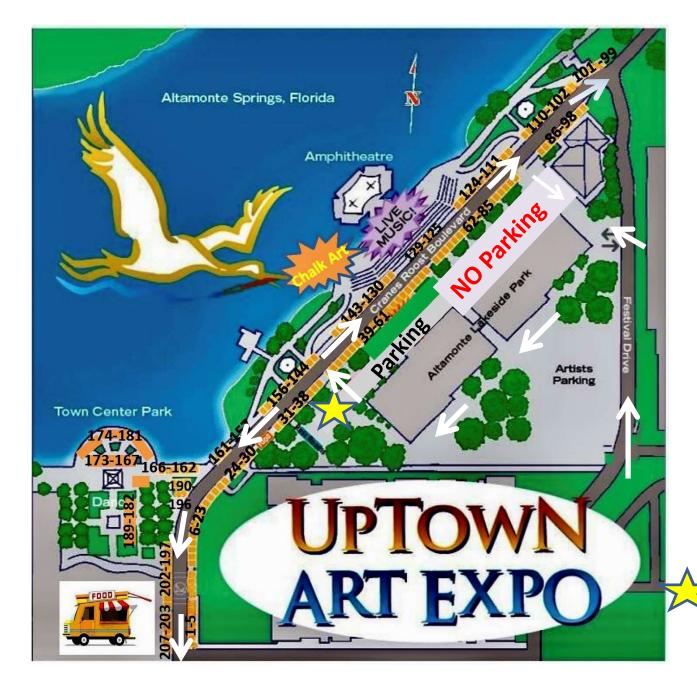

# Cranes Roost Park, 274 Cranes Roost Blvd, Altamonte Springs, Florida 32701

### **Enter - Festival Drive Entrance ONLY**

Friday Set Up: 12:30pm-5:00pm
All Vehicles off the street by 5:30pm, you can dolly over after that time.

Saturday Set-Up Times: 7:00am 9am – all vehicles off the street by
9am. You can dolly over after that time. Booths 162 – 189 need to dolly to booth location from street.

Unload booth then Park your vehicle in Artist Parking then Set-Up!

# Please do not Block Traffic!

## **Sunday Exit**

5:30pm Booths: 1-23 / 197-207 5:45pm Booths: 157-161

6:15pm: 162 – 195 – after booths are removed from the street.

6:15pm - 24-28

All remaining at 5:30pm

Please Strike your booth first, then get your vehicle. Street Opens at 8:00pm on Sunday – all exhibitors will need to be cleared from the site! Additional Parking is in the Altamonte Mall Parking Lot.

- Expo Check In Location Promoter Uptown Art Expo Booth #129 - In front of stage area.