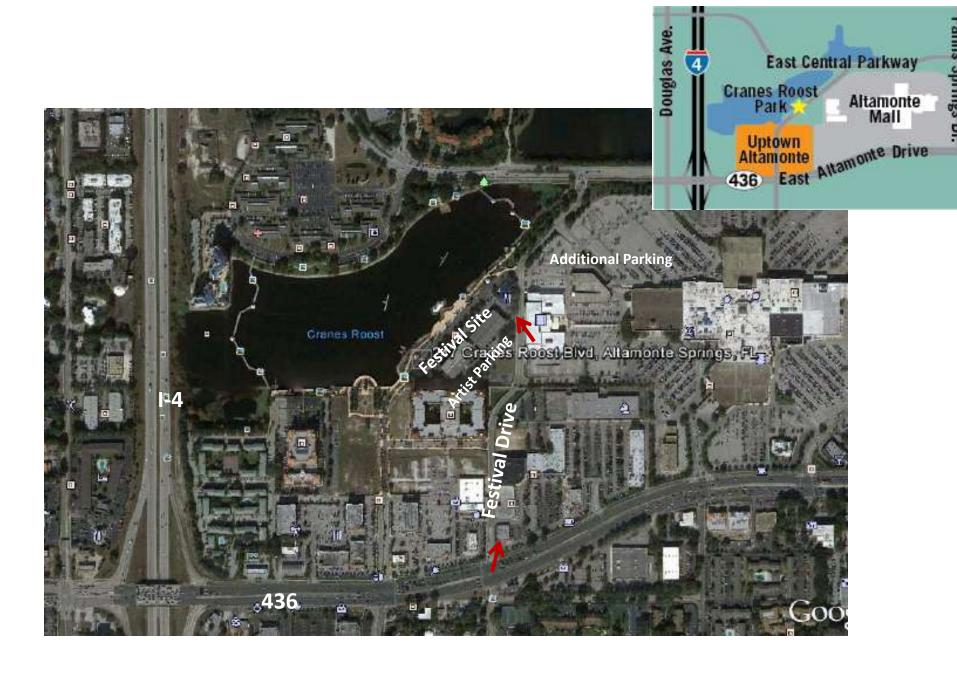

# Cranes Roost Park, 274 Cranes Roost Blvd, Altamonte Springs, Florida 32701

### **Enter - Festival Drive Entrance ONLY**

Friday Set Up: 12:30pm-5:00pm
All Vehicles off the street by 5:30pm, you can dolly over after that time.

Saturday Set-Up Times: 7:00am 9am – all vehicles off the street by
9am. You can dolly over after that time. Booths 162 – 189 need to dolly to booth location from street.

## **Sunday Exit**

5:30pm Booths: 1-23 / 197-207 5:45pm Booths: 157-161

6:15pm: 162 – 195 – after booths are removed from the street.

6:15pm - 24-28

All remaining at 5:30pm

Please Strike your booth first, then get your vehicle. Street Opens at 8:00pm on Sunday – all exhibitors will need to be cleared from the site! Additional Parking is in the Altamonte Mall Parking Lot.